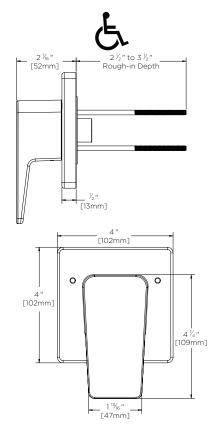

# CPT-1124

# **SPEAKMAN**<sup>®</sup>

## Kubos™ Transfer Valve Trim

### FEATURES:

- Transfers between 2 functions
- 120° handle rotation
- Metal lever handle
- Metal trim plate
- Includes mounting plate and hardware

#### VALVE OPTIONS:

• CPV-TV: Two-Way Transfer Valve

#### **STOCK FINISHES:**



#### SPECIALTY FINISHES:



#### **STANDARDS:**

• ADA compliant

#### WARRANTY:

Visit www.speakman.com for full product warranty information

- 5 Year Limited Warranty (commercial)
- Limited Lifetime Warranty (residential)





All dimensions are in inches (millimeters) unless otherwise specified and are subject to change without notice.

| Architect/Engineer Ap | proval Space: |
|-----------------------|---------------|
|-----------------------|---------------|

| P: 800-537-2107     |
|---------------------|
| F: 800-977-2747     |
| W: WWW.SPEAKMAN.COM |
| R: 05-MAY 2022      |